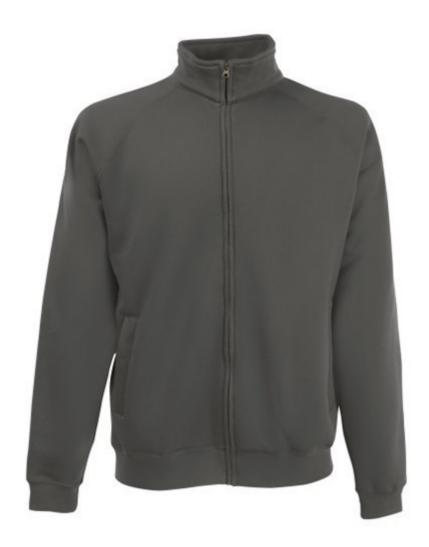

# FRUIT OF THE LOOM, CLASSIC SWEAT JACKET, CLASSIC MEN'S BUTTON-DOWN SWEATSHIRT, LIGHT GRAPHITE, 2XL

#### **Colors**

Fruit of the Loom, Classic Sweat Jacket, classic men's button-down sweatshirt, light graphite, 2XL. Classic men's button-down sweatshirt with metal zipper, the composition of the sweatshirt is 80% cotton and 20% polyester, 280 gm / m2, for leisure and daily activities. Branding: DTG, screen printing, flex, flock